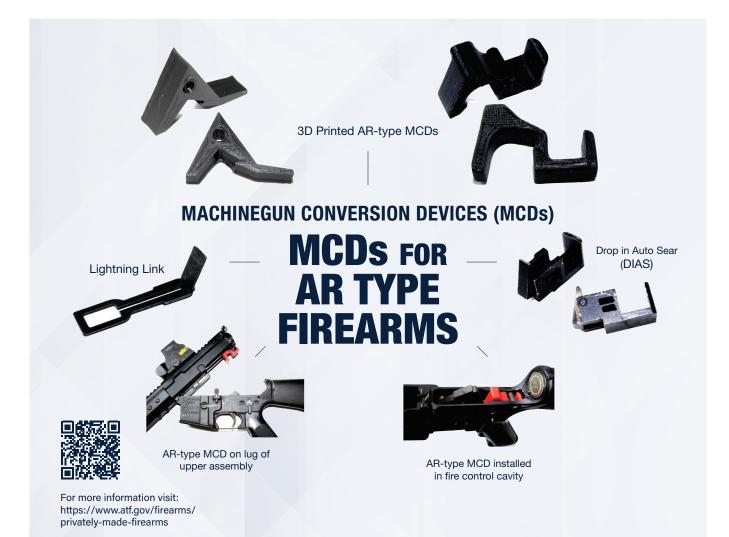

\* AR-type MCDs, even taken alone, are machineguns as defined under federal law, and the installation of AR-type MCDs into semiautomatic, AR-type firearms, depending on the weapon configuration, will convert such firearms to function as an automatic weapon.